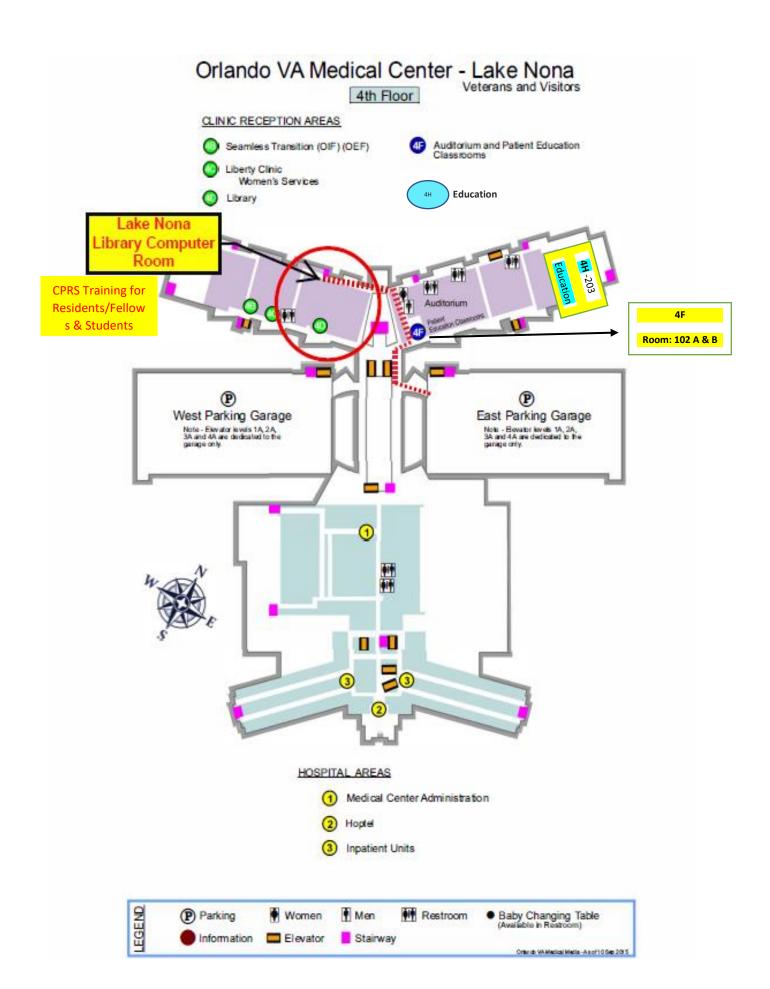

## Orlando VA Medical Center - Lake Nona



## Orlando VA Medical Center - Lake Nona Veterans and Visitors 2nd Floor CLINIC RECEPTION AREAS Infusion Suite Eye Clinic Contract Optical Allergy/immunology and Hematology/Oncology Clinic Gastroenterglogy Clinic (GI) Dermatology and ENT Clinic Pulmonary and Infectious Disease Clinic Mental Health Clinic East Parking Garage West Parking Garage Note: Elevator levels LA, ZA, 3A and 4A are dedicated to the garage only. Note - Elevator levels 1A, 2A, 3A and 4A are dedicated to the garage only. 6 - PIV Security (Room 2K-C90) 7 – Human Resources (Room 2K-502) HOSPITAL - SIDE