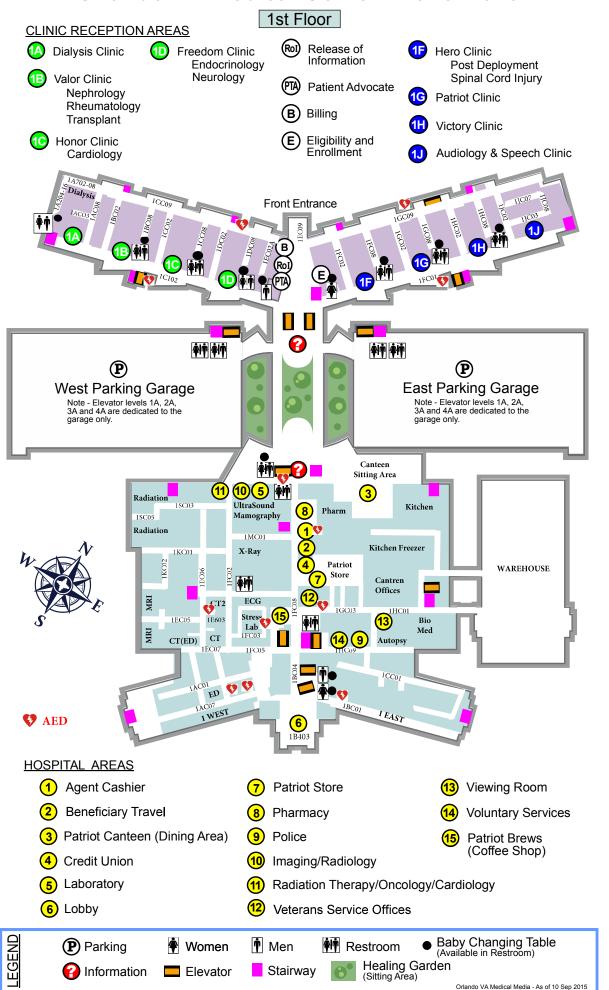

## Orlando VA Medical Center - Lake Nona



## Orlando VA Medical Center - Lake Nona Veterans and Visitors 2nd Floor CLINIC RECEPTION AREAS Infusion Suite Eye Clinic Contract Optical Allergy/immunology and Hematology/Oncology Clinic Gastroenterglogy Clinic (GI) Dermatology and ENT Clinic Pulmonary and Infectious Disease Clinic Mental Health Clinic East Parking Garage West Parking Garage Note: Elevator levels LA, ZA, 3A and 4A are dedicated to the garage only. Note - Elevator levels 1A, 2A, 3A and 4A are dedicated to the garage only. 6 - PIV Security (Room 2K-C90) 7 – Human Resources (Room 2K-502) HOSPITAL - SIDE