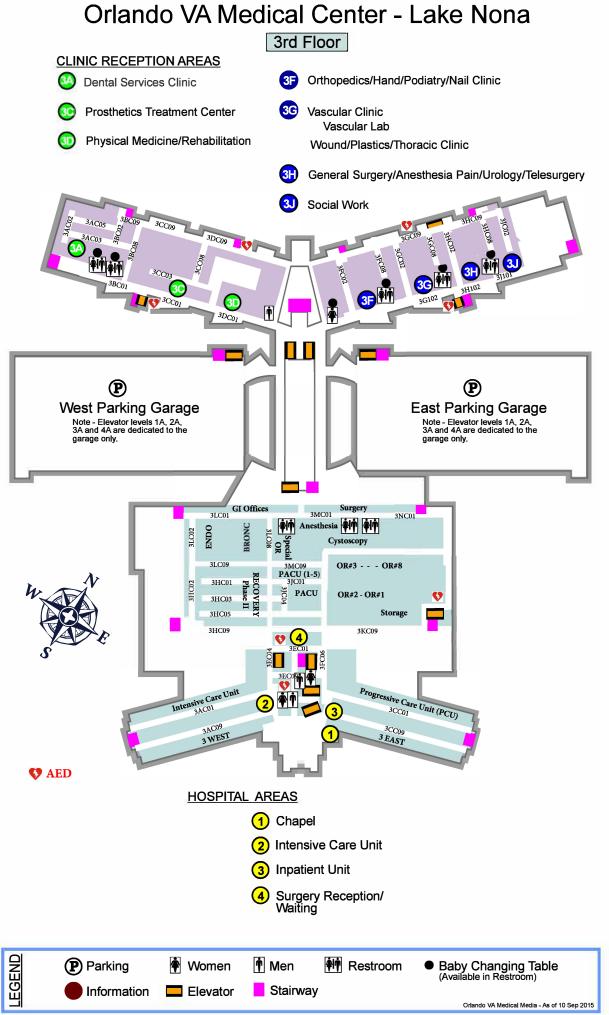

## Orlando VA Medical Center - Lake Nona



## Orlando VA Medical Center - Lake Nona Veterans and Visitors 2nd Floor CLINIC RECEPTION AREAS Infusion Suite Eye Clinic Contract Optical Allergy/immunology and Hematology/Oncology Clinic Gastroenterglogy Clinic (GI) Dermatology and ENT Clinic Pulmonary and Infectious Disease Clinic Mental Health Clinic East Parking Garage West Parking Garage Note: Elevator levels LA, ZA, 3A and 4A are dedicated to the garage only. Note - Elevator levels 1A, 2A, 3A and 4A are dedicated to the garage only. 6 - PIV Security (Room 2K-C90) 7 – Human Resources (Room 2K-502) HOSPITAL - SIDE