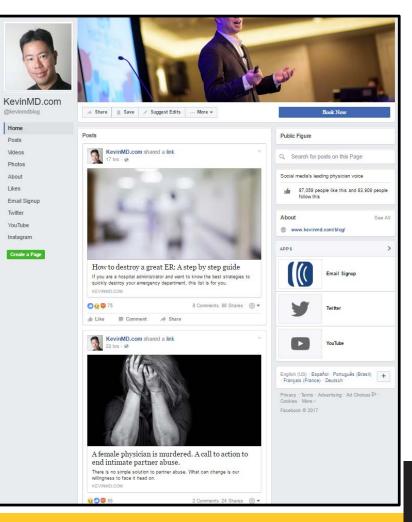

### Facebook

| Registered Users                    | 1.18 billion active daily users                                                                                                                 |
|-------------------------------------|-------------------------------------------------------------------------------------------------------------------------------------------------|
| Organization of<br>Evidence for P&T | *                                                                                                                                               |
| Improve Your<br>Citations           | *                                                                                                                                               |
| Collaboration<br>Opportunities      |                                                                                                                                                 |
| Audience                            | Patients, potential patients                                                                                                                    |
| Networking and Self-<br>Promotion   |                                                                                                                                                 |
| Unique Features                     | -Offers a personal way to connect<br>with patients while maintaining<br>professional boundaries<br>-use of hashtags makes content<br>searchable |