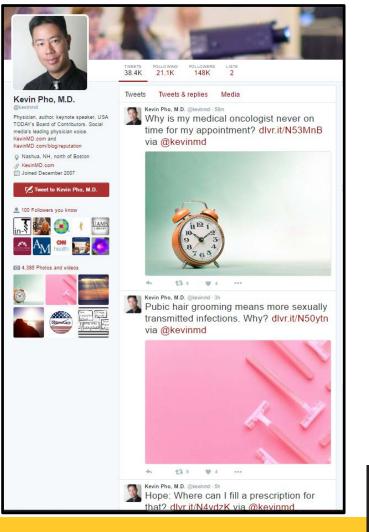

### **Twitter**

| Registered Users                    | >313 million (active at least once monthly)                                                                                                                                                                                                 |
|-------------------------------------|---------------------------------------------------------------------------------------------------------------------------------------------------------------------------------------------------------------------------------------------|
| Organization of<br>Evidence for P&T | *                                                                                                                                                                                                                                           |
| Improve Your<br>Citations           |                                                                                                                                                                                                                                             |
| Collaboration<br>Opportunities      |                                                                                                                                                                                                                                             |
| Audience                            | Patients, potential patients, colleagues,<br>research institutions, academic institution,<br>medical institutions                                                                                                                           |
| Networking and<br>Self-Promotion    |                                                                                                                                                                                                                                             |
| Unique Features                     | <ul> <li>-Vast audience</li> <li>-Twitter Meetups – discuss important topics with influencers in your field</li> <li>-Often the fastest way to get breaking news and articles</li> <li>-use of hashtags makes content searchable</li> </ul> |