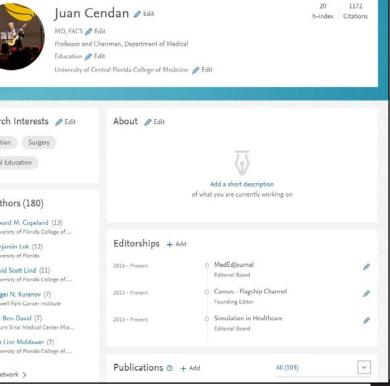

### Academia.edu

| Registered Users                    | > 43 Million                                                                                          |
|-------------------------------------|-------------------------------------------------------------------------------------------------------|
| Organization of<br>Evidence for P&T |                                                                                                       |
| Improve Your<br>Citations           |                                                                                                       |
| Collaboration<br>Opportunities      |                                                                                                       |
| Audience                            | Colleagues                                                                                            |
| Networking and Self-<br>Promotion   |                                                                                                       |
| Unique Features                     | <ul> <li>'Sessions' Function</li> <li>Large repository of papers</li> <li>(&gt;15 million)</li> </ul> |