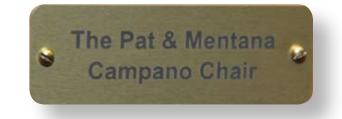

## NAMING A CHAIR

- Name a chair with a gift of \$2,000, payable over two years
- An engraved plaque is placed on the back of every named chair
- Inscribe your plaque with your family's name
- Honor a physician, mentor or a favorite department
- Pay tribute to a patient or someone you love
- Your gift to name a chair goes to support student scholarships

You can choose to name your chair for whomever you wish, whether it's a family member, a friend, a patient or a beloved physician. It's your chair, and your legacy. Your gift will support endowed scholarships for UCF medical students.