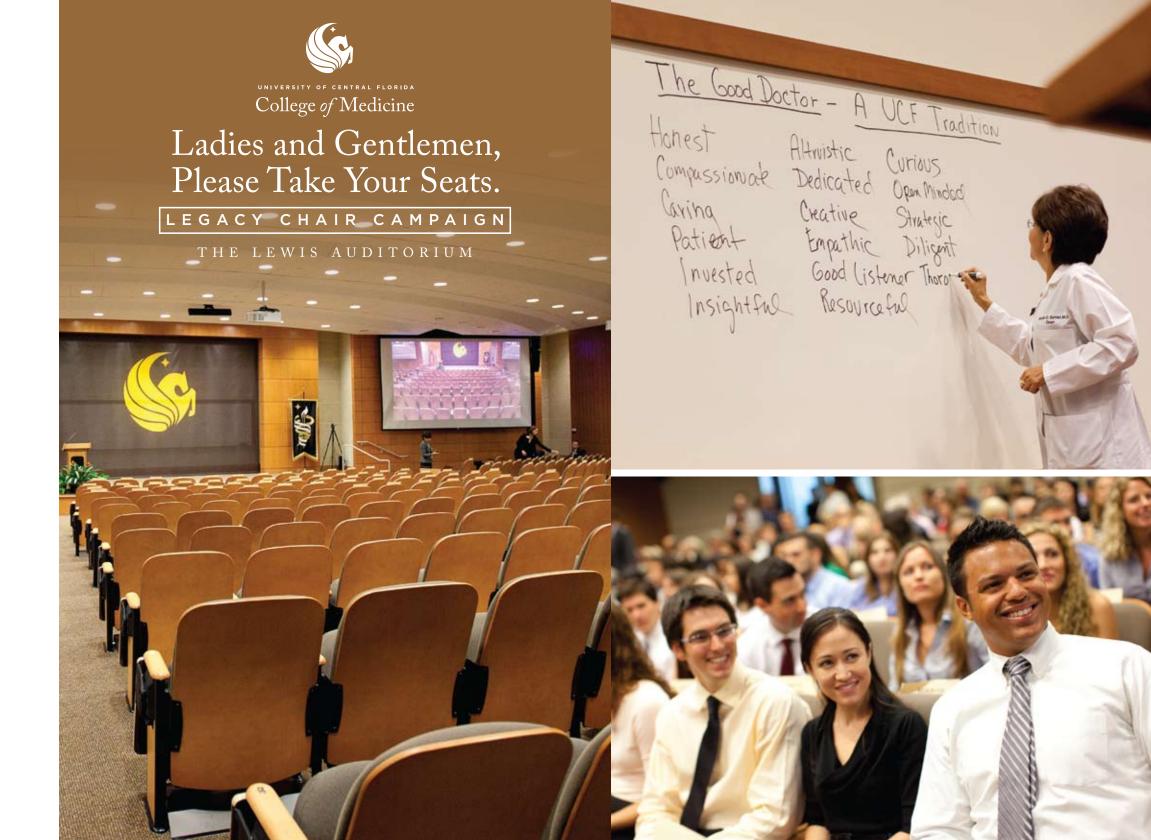

## Take a Seat. Start Your Legacy.

The Legacy Chair Campaign is an opportunity to help future doctors receive the quality education they need to make a positive impact on Central Florida. The chance to make a difference and ensure your legacy is only available as long as the seats are available.

Phone 407.266.1044 or email lorraine.scholler@ucf.edu

The doors are now open for the next great opportunity to help our exemplary medical students—the Legacy Chair Campaign.

Naming a chair in UCF's Lewis Auditorium is a unique and fitting way to have a permanent legacy within the College of Medicine or to honor or memorialize a loved one. Giving to the campaign also allows you to afford medical students front row seats to the opportunity of their lives: a premier medical education.

## NAMING A CHAIR

- Name a chair with a gift of \$2,000, payable over two years
- An engraved plaque is placed on the back of every named chair
- Inscribe your plaque with your family's name
- Honor a physician, mentor or a favorite department
- Pay tribute to a patient or someone you love
- Your gift to name a chair goes to support student scholarships