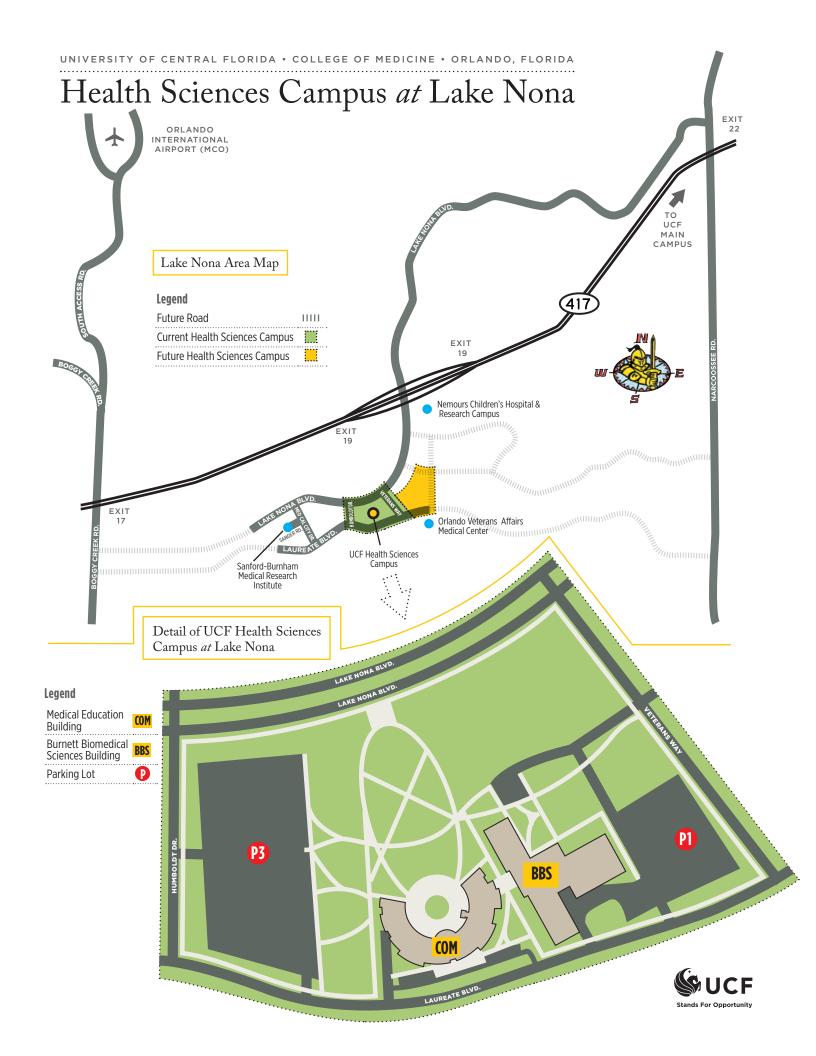

# Health Sciences Campus at Lake Nona

# **COLLEGE OF MEDICINE** MEDICAL EDUCATION BUILDING

6850 Lake Nona Blvd. Orlando, Florida 32827 407.266.1000

## BURNETT BIOMEDICAL SCIENCES BUILDING

6900 Lake Nona Blvd. Orlando, Florida 32827 407.266.7001

## FROM UCF MAIN CAMPUS

Take SR 408 WEST to SR 417 SOUTH (EXIT 18B)

Merge onto SR 417 SOUTH toward Orlando International Airport

Take SR 417 SOUTH approximately 10 miles to Lake Nona Boulevard (EXIT 19)

Turn LEFT on Lake Nona Boulevard

## **BURNETT BIOMEDICAL SCIENCES BUILDING:**

Turn LEFT on Veterans Way

Turn RIGHT on Laureate Boulevard

Turn RIGHT into Parking Lot P1

#### MEDICAL EDUCATION BUILDING:

Turn LEFT on Humboldt Drive

Turn LEFT into Parking Lot P3